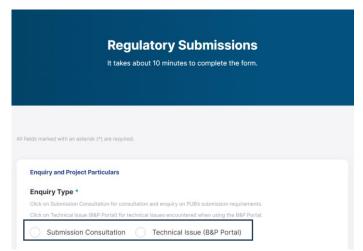

Figure A: How to access Regulatory Submission Enquiry and Submission Status Check

Industry stakeholders must select the appropriate Enquiry Type as shown in Figure B below. After submitting your enquiry, a PUB officer will process your enquiry and will reach out to you.

Figure B: Industry Stakeholder to Select the Appropriate Enquiry Type

For any other feedback, you can submit your enquiries using the feedback form under "Others" within the "Help and Feedback" section.