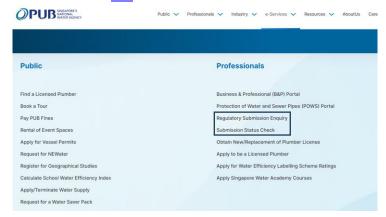

Figure A: How to access Regulatory Submission Enquiry and Submission Status Check

Industry stakeholders must select the appropriate Enquiry Type as shown in Figure B below. After submitting your enquiry, a PUB officer will process your enquiry and will reach out to you.

## **Enhancement of Channels of Communication**

- 2. With Release 2, PUB has improved the following e-services, which are now easily accessible on PUB website via e-Services → Professional:
  - Regulatory Submission Enquiry To consult PUB prior to making submissions, to enquire about our submission requirements or to report on technical issues associated with the B&P Portal: and
  - b. **Submission Status Check** To check on the status of all CORENET/non-CORENET submissions<sup>1</sup> to PUB.